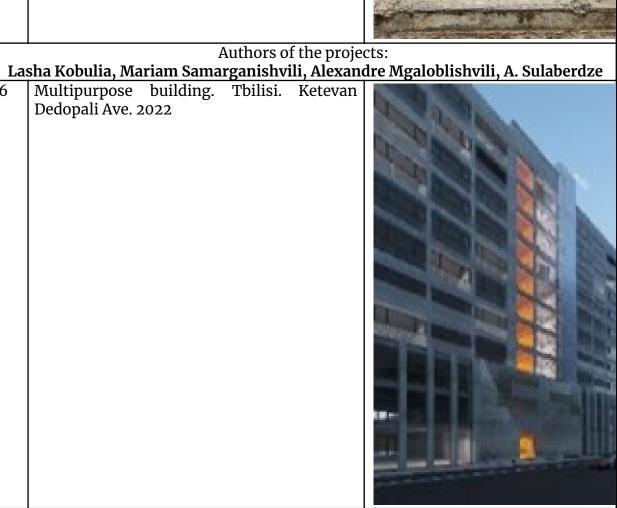

Zedavella. A series of Gori and Kartli wine agrikas galingijās repits, 1999. Ķirdinās Majas ir iņga litās cilgas its 1990. labels. Customer "Solargroup Georgia". 2022 50000005 KHIDISTAURI DANKAESI .... Crispy Layers. Trademark and graphic identity. The customer is incognito. 2022 dinten zenith. Kradika kalik en shirretan innstitute galagan dipujuga 2000. Authors of the projects: Lasha Kobulia, Mariam Samarganishvili, Alexandre Mgaloblishvili, A. Sulaberdze